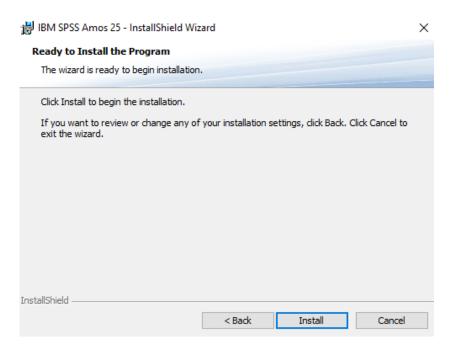

# 6. Click 'Install.'

7. Click on 'Finish' to complete installation.

(It is your choice whether to tick the box 'Start IBM SPSS Amos 25 now')