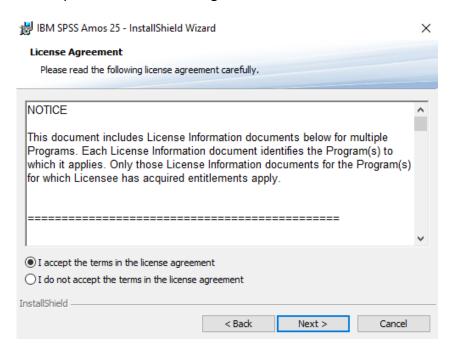

#### 3. Click on 'Next.'

4. Accept the below License Agreement and click on 'Next.'

5. Accept the default location by clicking 'Next' or click on 'Change...' to change location.