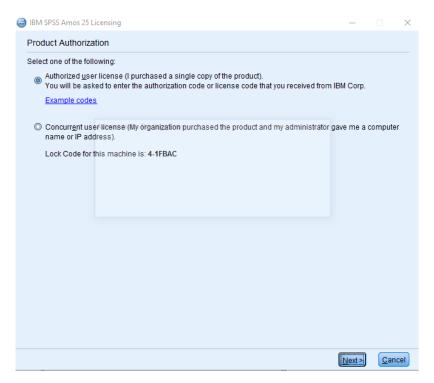

2. You will now be presented with this screen. If you have access to a purchased download of IBM SPSS Amos 25, please click 'Next'.

3. If you have a desktop Version of IBM SPSS Amos 25 and have access to both admin rights and your Authorisation Code, please choose 'Authorised User Licence' and 'Next'.