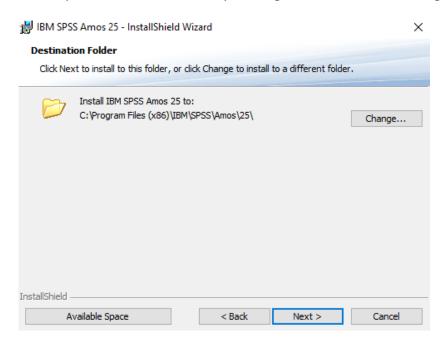

#### 3. Click on 'Next.'

4. Accept the below License Agreement and click on 'Next.'

5. Accept the default location by clicking 'Next' or click on 'Change...' to change location.