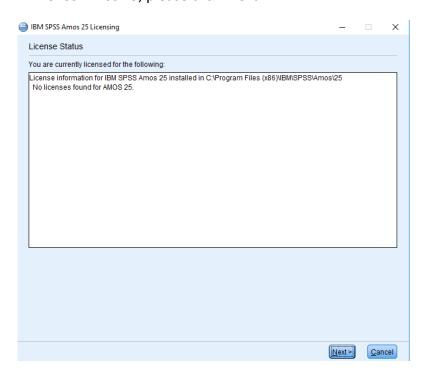

## 3 LICENSING IBM SPSS AMOS 25

1. To licence IBM SPSS Amos 25 you will need to open the Licence Authorisation Wizard. You can do this by going to Start – All Programs - IBM SPSS Statistics – IBM SPSS Amos 25 – Right click on Amos 25 Licence Authorisation Wizard and choose to Run as Administrator.