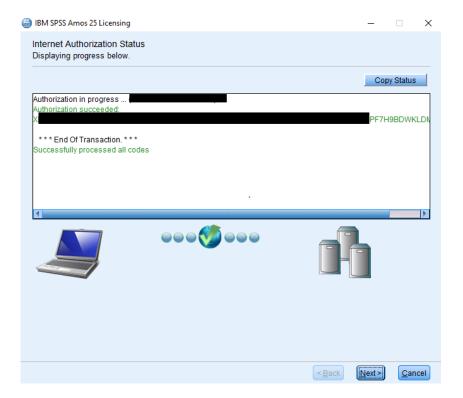

4. Please copy and paste your Authorisation Code into the space provided and click 'Next'.

5. If the licencing has been successful, you will see the screen below.

6. As the image below states, your IBM SPSS Amos 25 will now be fully licenced when you open it next.