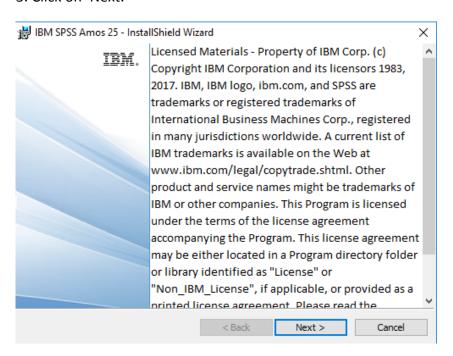

#### 3. Click on 'Next.'

4. Accept the below License Agreement and click on 'Next.'

5. Accept the default location by clicking 'Next' or click on 'Change...' to change location.