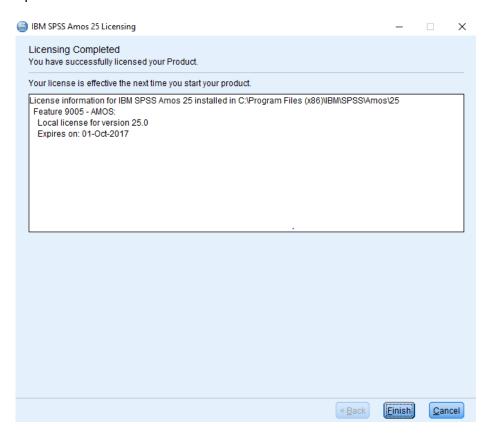

4. Please copy and paste your Authorisation Code into the space provided and click 'Next'.

5. If the licencing has been successful, you will see the screen below.

6. As the image below states, your IBM SPSS Amos 25 will now be fully licenced when you open it next.