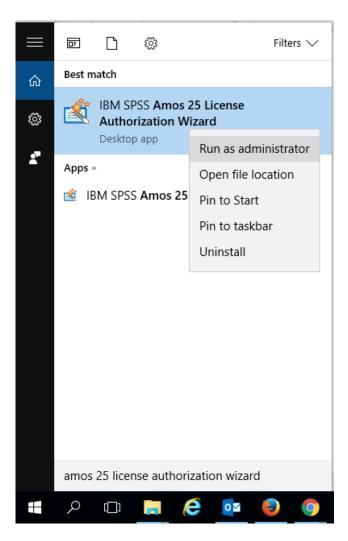

## 3 LICENSING IBM SPSS AMOS 25

1. To licence IBM SPSS Amos 25 you will need to open the Licence Authorisation Wizard. You can do this by going to Start – All Programs - IBM SPSS Statistics – IBM SPSS Amos 25 – Right click on Amos 25 Licence Authorisation Wizard and choose to Run as Administrator.