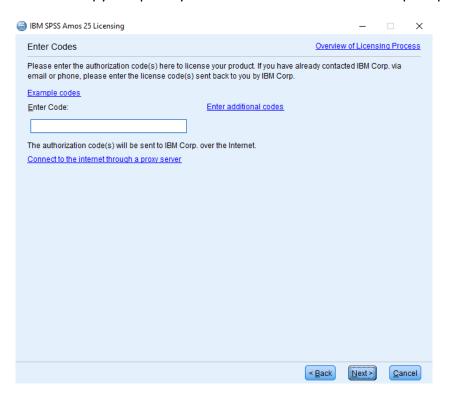

4. Please copy and paste your Authorisation Code into the space provided and click 'Next'.

5. If the licencing has been successful, you will see the screen below.

6. As the image below states, your IBM SPSS Amos 25 will now be fully licenced when you open it next.