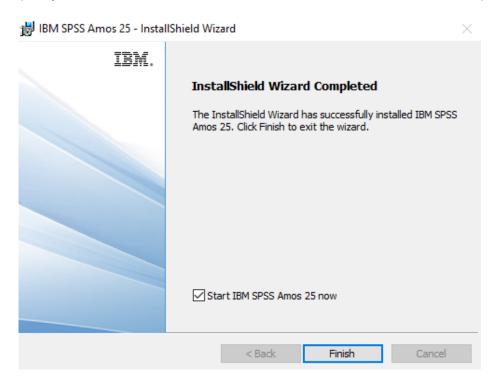

# 6. Click 'Install.'

7. Click on 'Finish' to complete installation.

(It is your choice whether to tick the box 'Start IBM SPSS Amos 25 now')