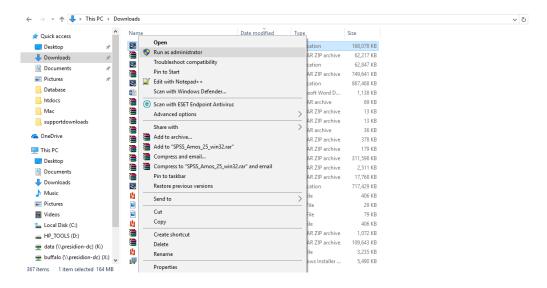

## 2 Installing IBM SPSS AMOS 25

1. Go to the 'Downloads', right click on the software and choose 'Run as administrator.'

2. When you click 'Run', you will see the screen below. You are not required to click anything at this point.